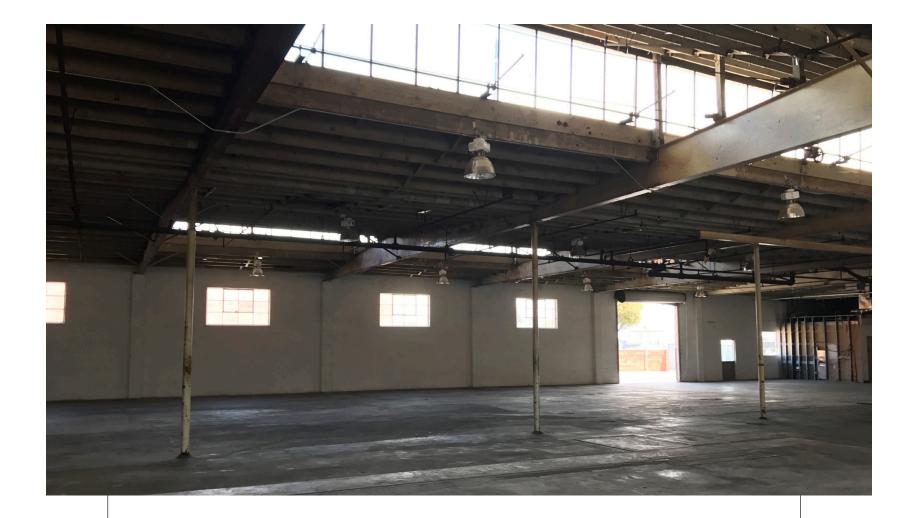

# Versatile and efficient building affords multi-faceted capability

- Cross loading capability
- Secure truck court and parking
- Close proximity to LAX and the 405 freeway
- M1 Zoning
- Power: 4,000 Amps

# Offering highlights

- Expansive contiguous floor plan
- High volume area ceilings
- Multiple at grade roll-up doors

COMMERCIAL ADVISORY