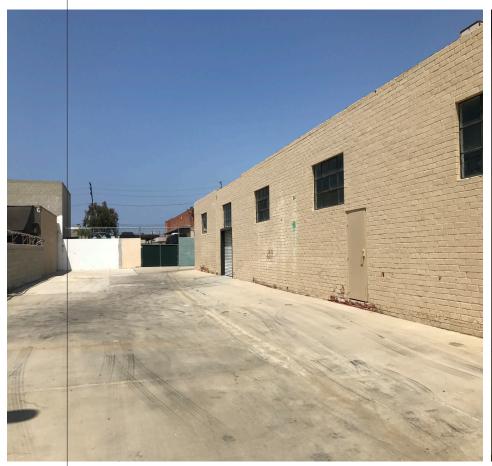

# Versatile and efficient building affords multi-faceted capability

- Cross loading capability
- Secure truck court and parking
- Close proximity to LAX and the 405 freeway
- M1 Zoning
- Power: 4,000 Amps

LEASE RATE:

\$1.15 PSF NNN **LEAST TERM:** 

5-10 Years PARKING:

Ample secure area