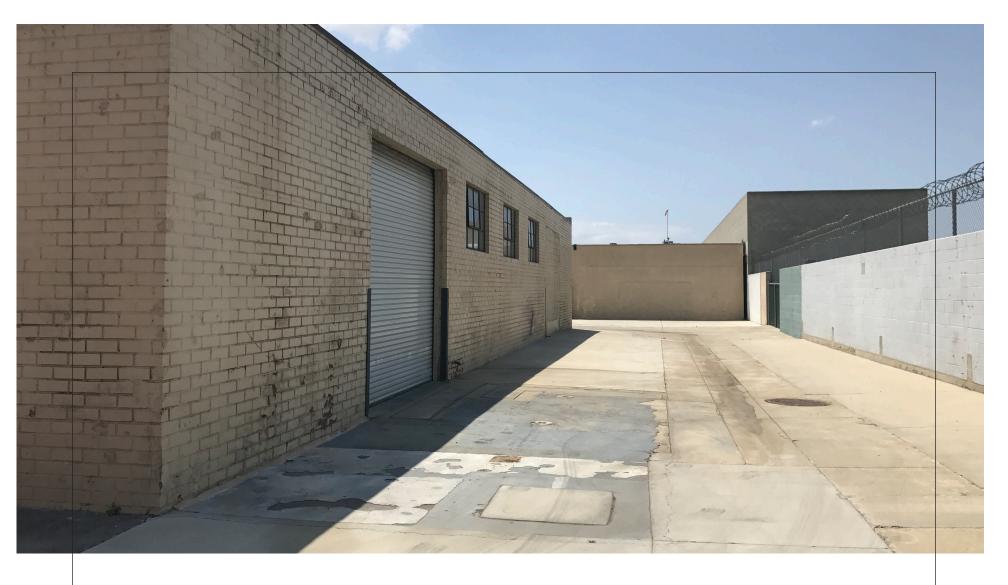

# Versatile and efficient building affords multi-faceted capability

- Cross loading capability
- Secure truck court and parking
- Close proximity to LAX and the 405 freeway
- M1 Zoning
- Power: 4,000 Amps