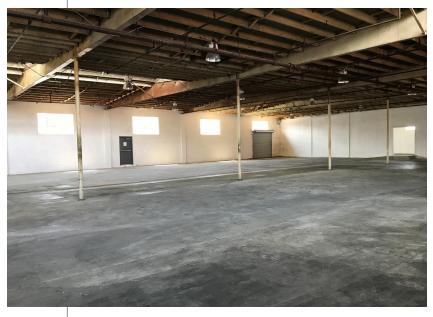

# Versatile and efficient building affords multi-faceted capability

- Cross loading capability
- Secure truck court and parking
- Close proximity to LAX and the 405 freeway
- M1 Zoning
- Power: 4,000 Amps

# Offering highlights

- Expansive contiguous floor plan
- High volume area ceilings
- Multiple at grade roll-up doors

COMMERCIAL ADVISORY