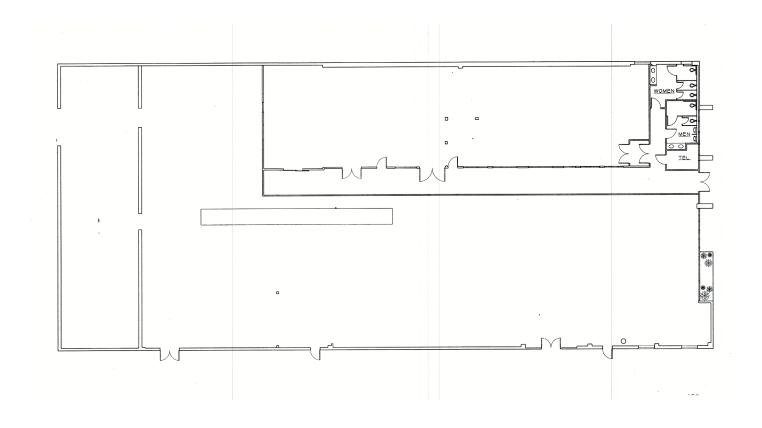

COMMERCIAL ADVISORY

#### FOR LEASE

## **Prime Industrial Warehouse**

Inglewood, CA 90301



# Versatile and efficient building affords multi-faceted capability

- Cross loading capability
- Secure truck court and parking
- Close proximity to LAX and the 405 freeway
- M1 Zoning
- Power: 4,000 Amps





LEASE RATE:

\$1.15 PSF NNN **LEAST TERM:** 

5-10 Years PARKING:

Ample secure area

### Floor Plan



**SQUARE FOOTAGE (SF):** 

+/- 18,150



# Offering highlights

- Expansive contiguous floor plan
- High volume area ceilings
- Multiple at grade roll-up doors



COMMERCIAL ADVISORY

#### **ALEXANDER KOUSTAS**

MANAGING PARTNER
AKOUSTAS@THEAGENCYRE.COM
424.270.1651 | LIC. # 01819148