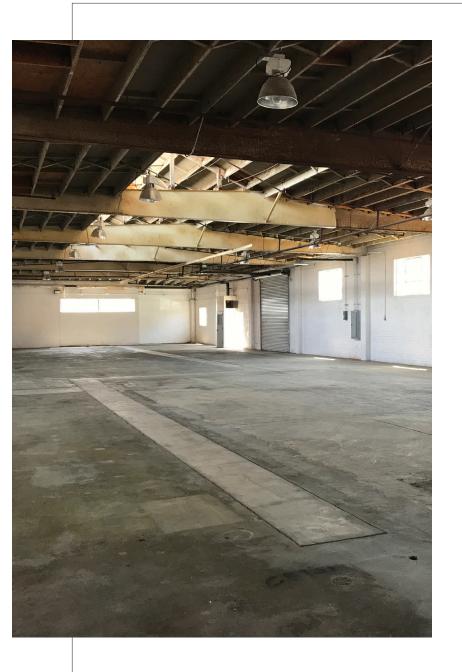

# Versatile and efficient building affords multi-faceted capability

- Cross loading capability
- Secure truck court and parking
- Close proximity to LAX and the 405 freeway
- M1 Zoning
- Power: 4,000 Amps

# Offering highlights

- Expansive contiguous floor plan
- High volume area ceilings
- Multiple at grade roll-up doors

COMMERCIAL ADVISORY